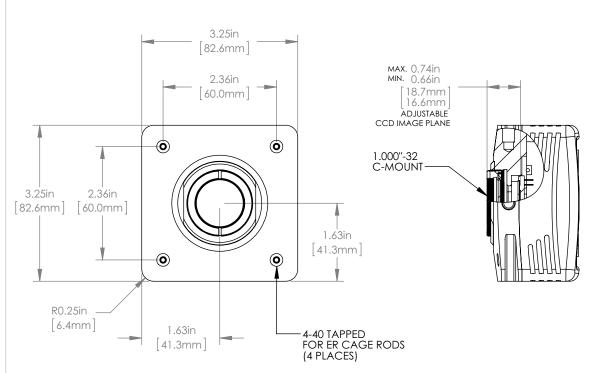

## REFER TO USERS MANUAL

| FOR INTERCONNECT DETAILS                                             |      |         |                            |        |     |
|----------------------------------------------------------------------|------|---------|----------------------------|--------|-----|
| DRAWING PROJECTION                                                   |      |         | THORLASS www.thorlabs.com  |        |     |
|                                                                      | NAME | DATE    | DICITAL COLENITIES CALLEDA |        |     |
| DRAWN                                                                | J.O. | 3/10/16 | DIGITAL SCIENTIFIC CAMERA  |        |     |
| APPROVAL                                                             | M.P. | 3/10/16 | MATERIAL