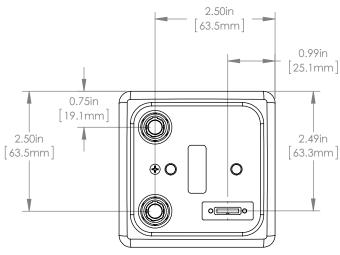

## REFER TO USERS MANUAL

| FOR INTERCONNECT DETAILS                                             |      |         |                            |        |     |
|----------------------------------------------------------------------|------|---------|----------------------------|--------|-----|
| DRAWING PROJECTION                                                   |      |         | THORLASS www.thorlabs.com  |        |     |
|                                                                      | NAME | DATE    | DICITAL COLENITIES CALLEDA |        |     |
| DRAWN                                                                | J.O. | 3/10/16 | DIGITAL SCIENTIFIC CAMERA  |        |     |
| APPROVAL                                                             | M.P. | 3/10/16 | MATERIAL